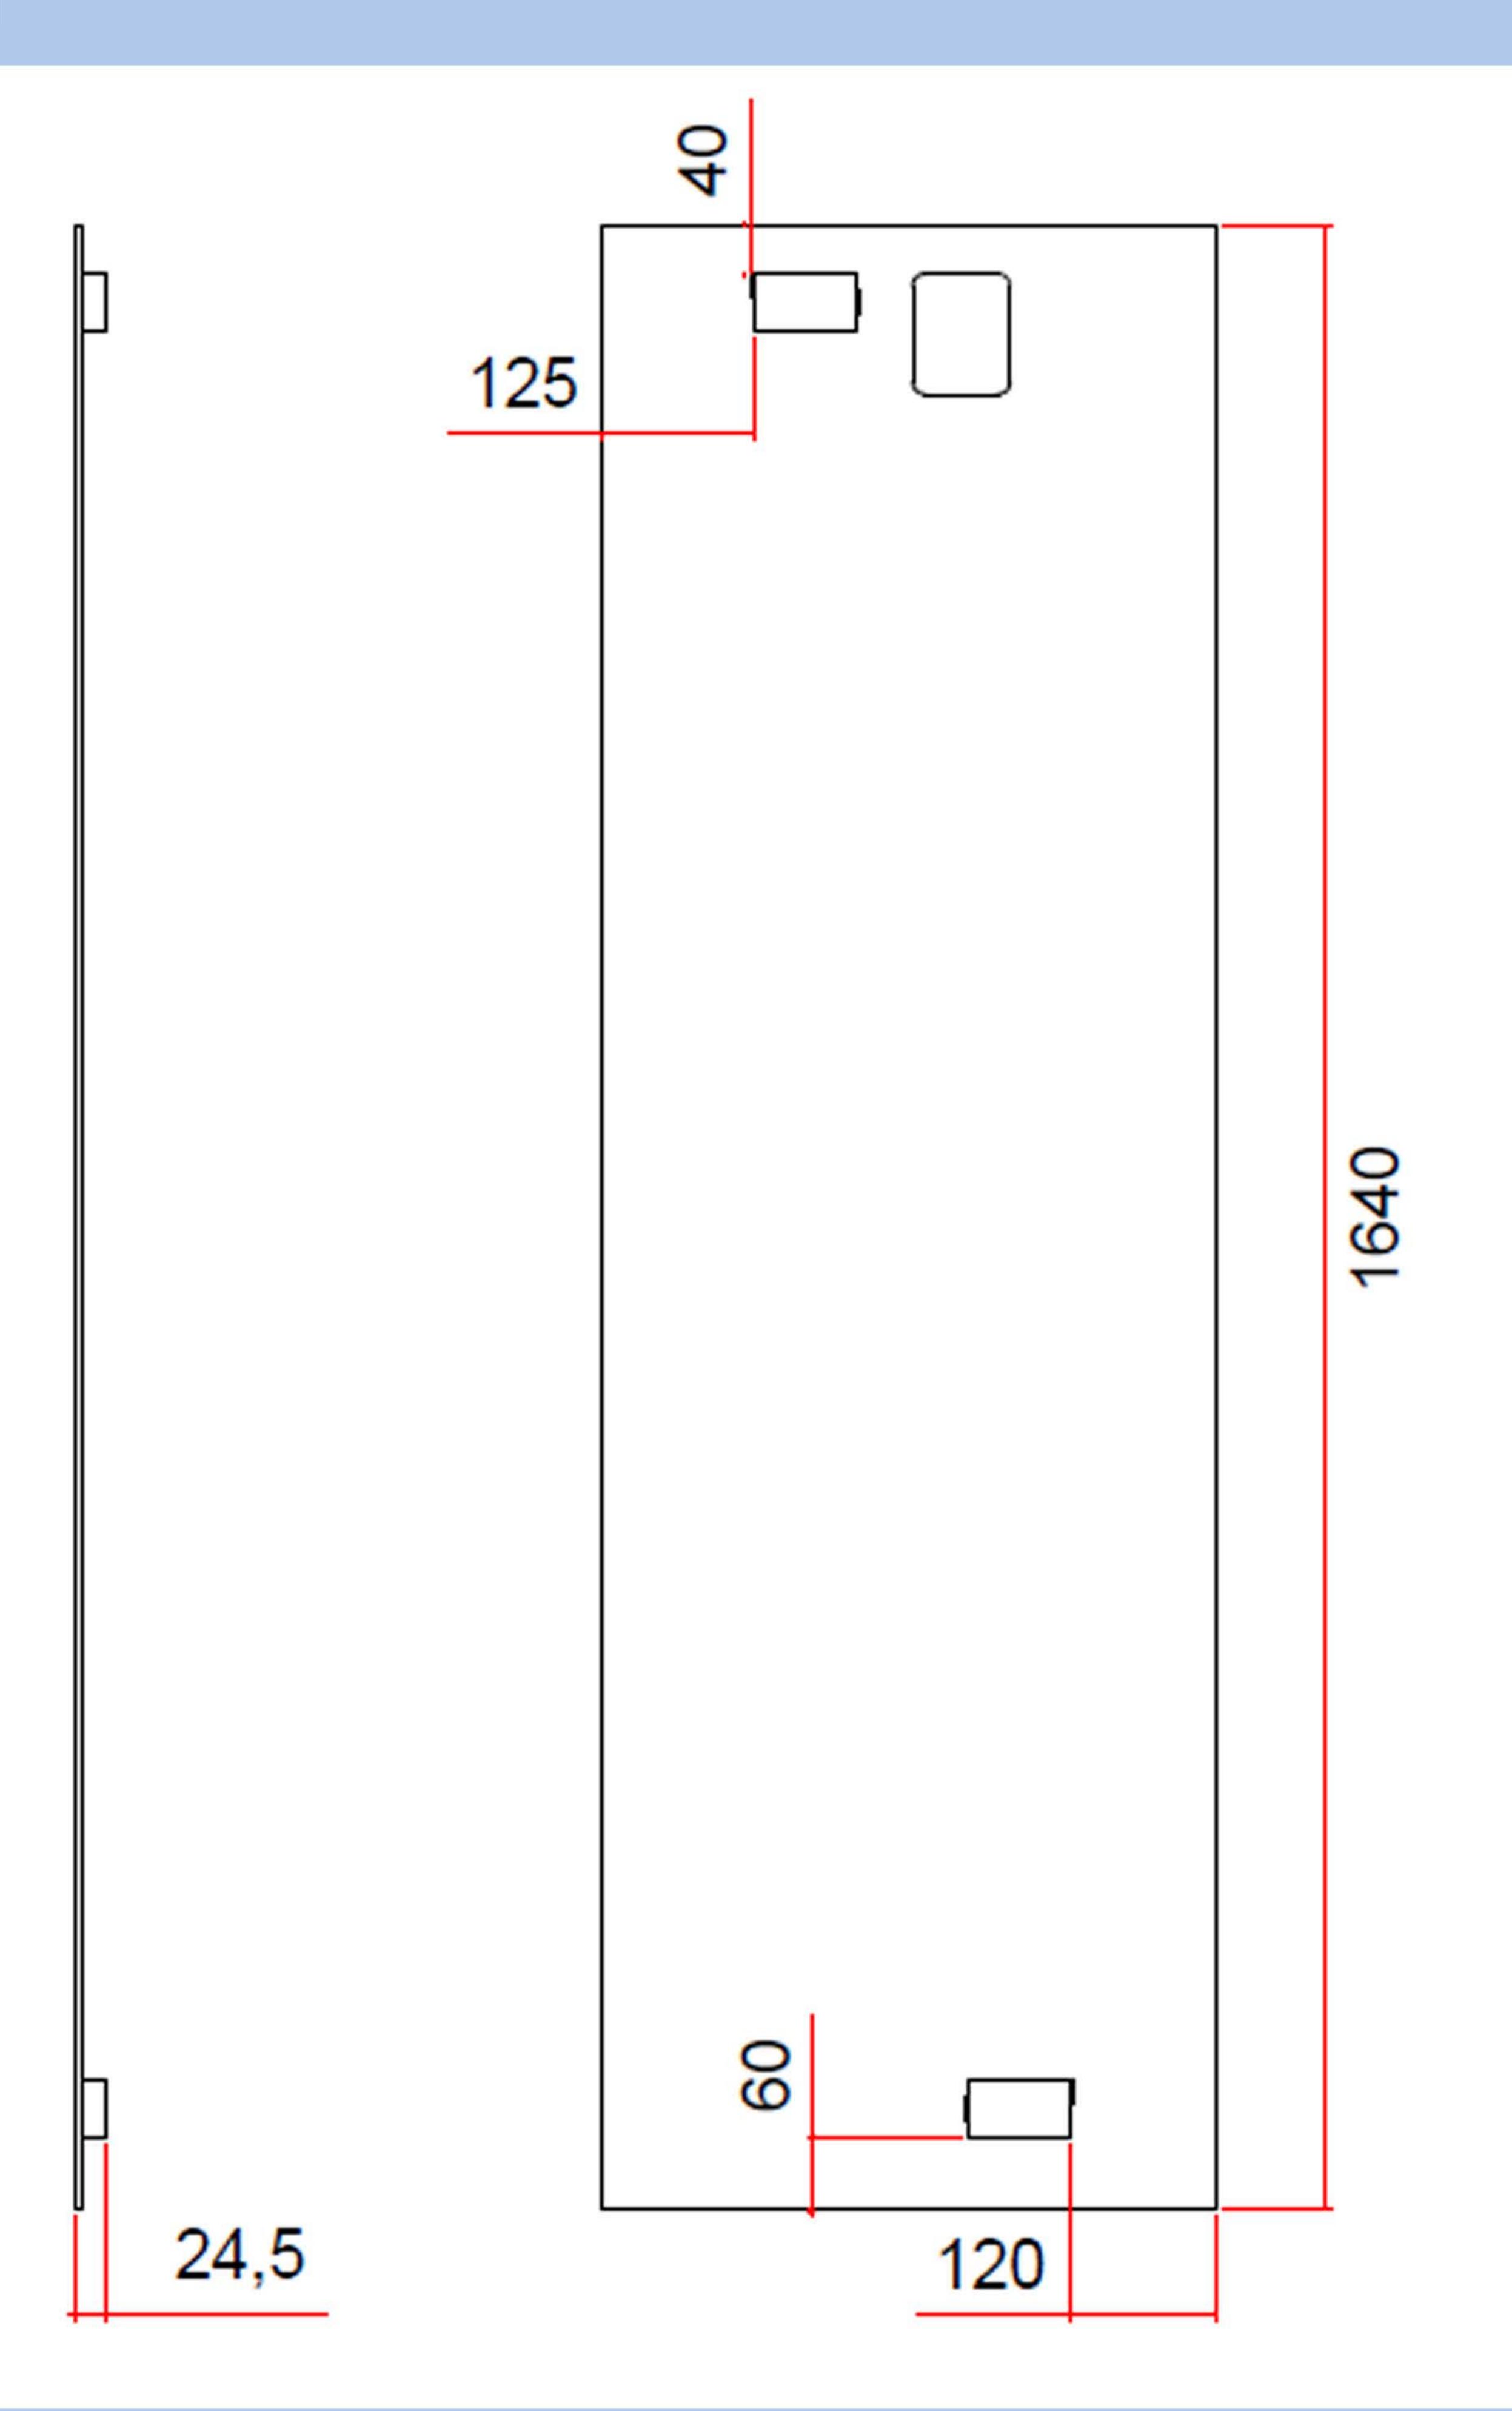

## MECHANISCHE SPEZIFIKATION

| Maße          | 1640 x 506 x 5,5 mm           |
|---------------|-------------------------------|
| Gewicht       | 9,5 kg +/- 3 %                |
| Zellen        | 30 mono Perc 5bb              |
| Anschlussdose | 2, (IP67, 18 A rated curren   |
| Verbinder     | MC4 Original                  |
| Kabel         | 2 x 500 mm x 4mm <sup>2</sup> |
| Solar Glas    | 4,0 mm therm. gehärtet        |