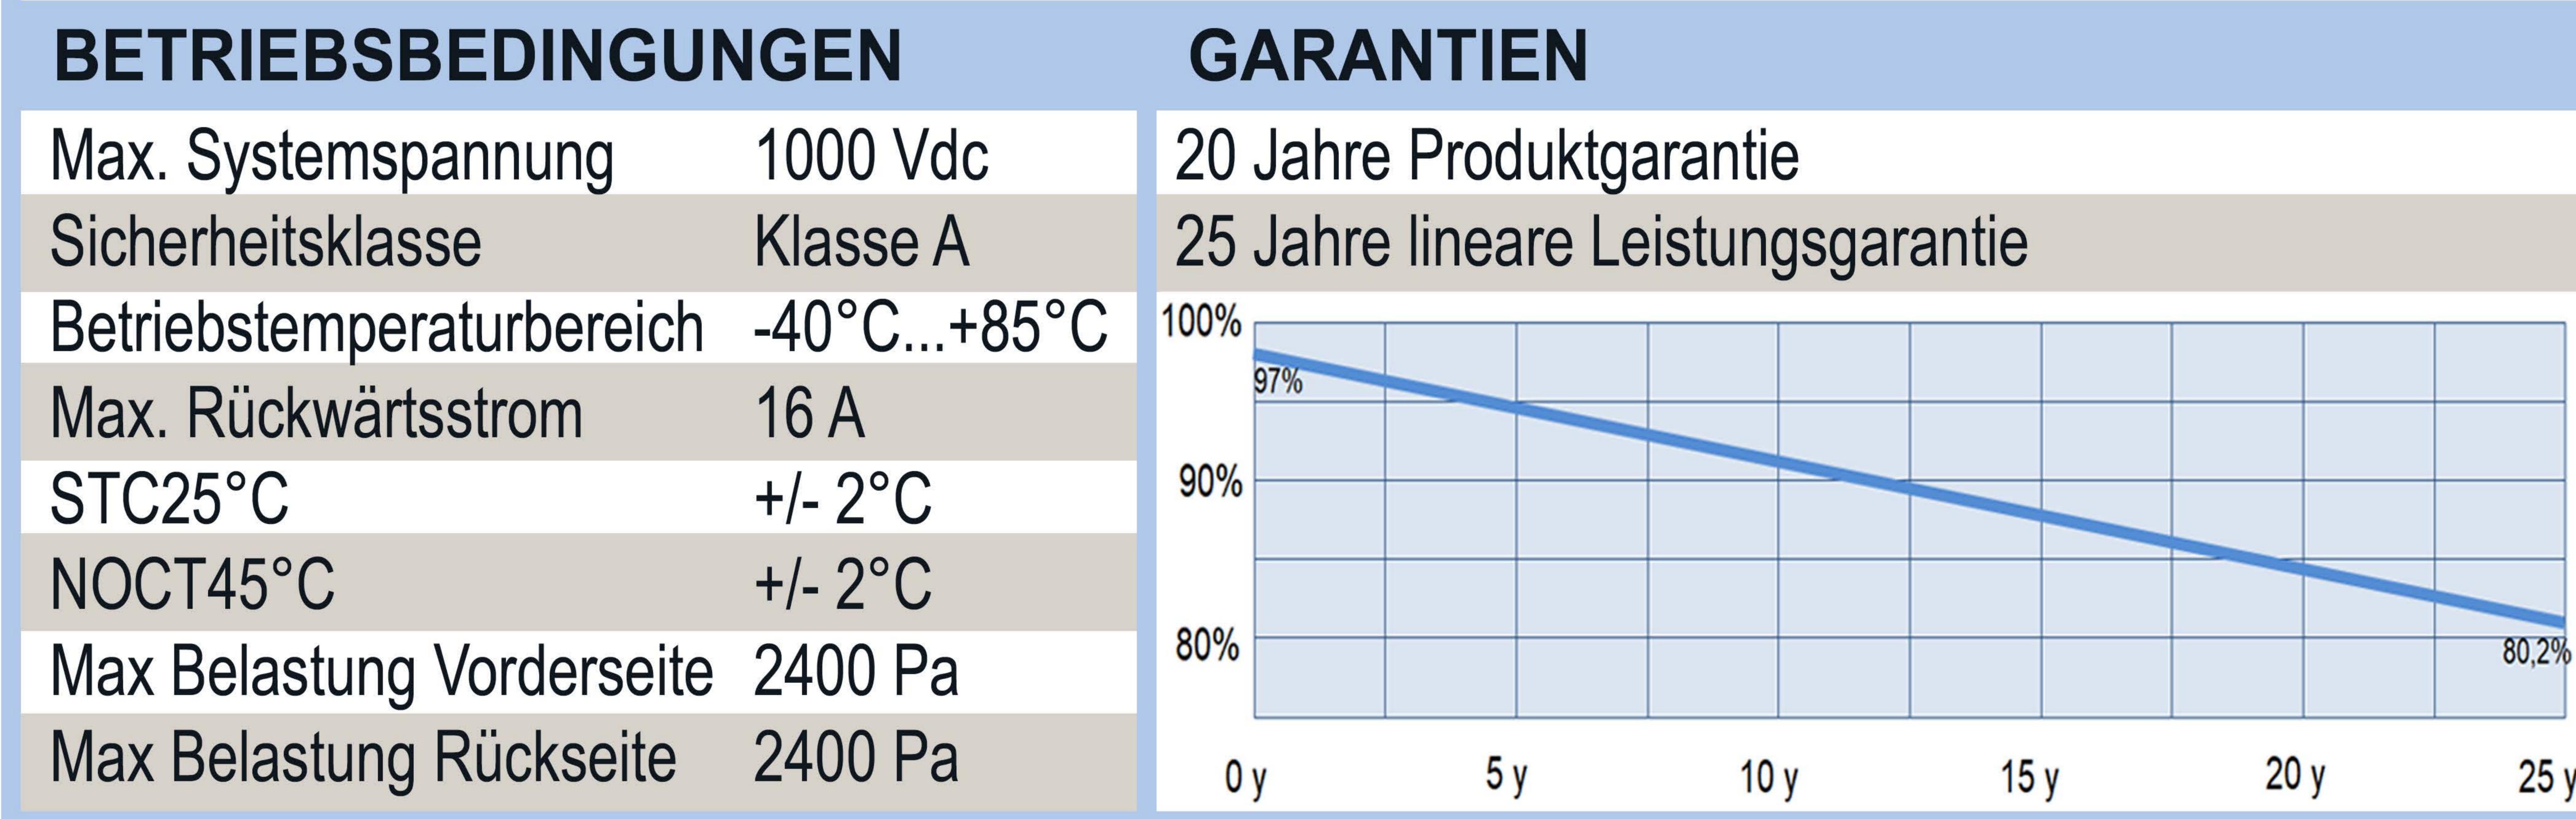

# POWERSLATE MONO SERIE PSM150

20 Jahre Garantie

100% Qualitätskontrolle

5bb Mono Perc Zellen

25 Jahre lineare Leistungsgarantie

Hervorragende thermische Eigenschaften

Komfortabel

Belastbarkeit 2400 Pa

Positive Leistungstoleranz 0/+4,99 Wp

SOLUXTEC GmbH, Ihr Deutscher Photovoltaik Hersteller