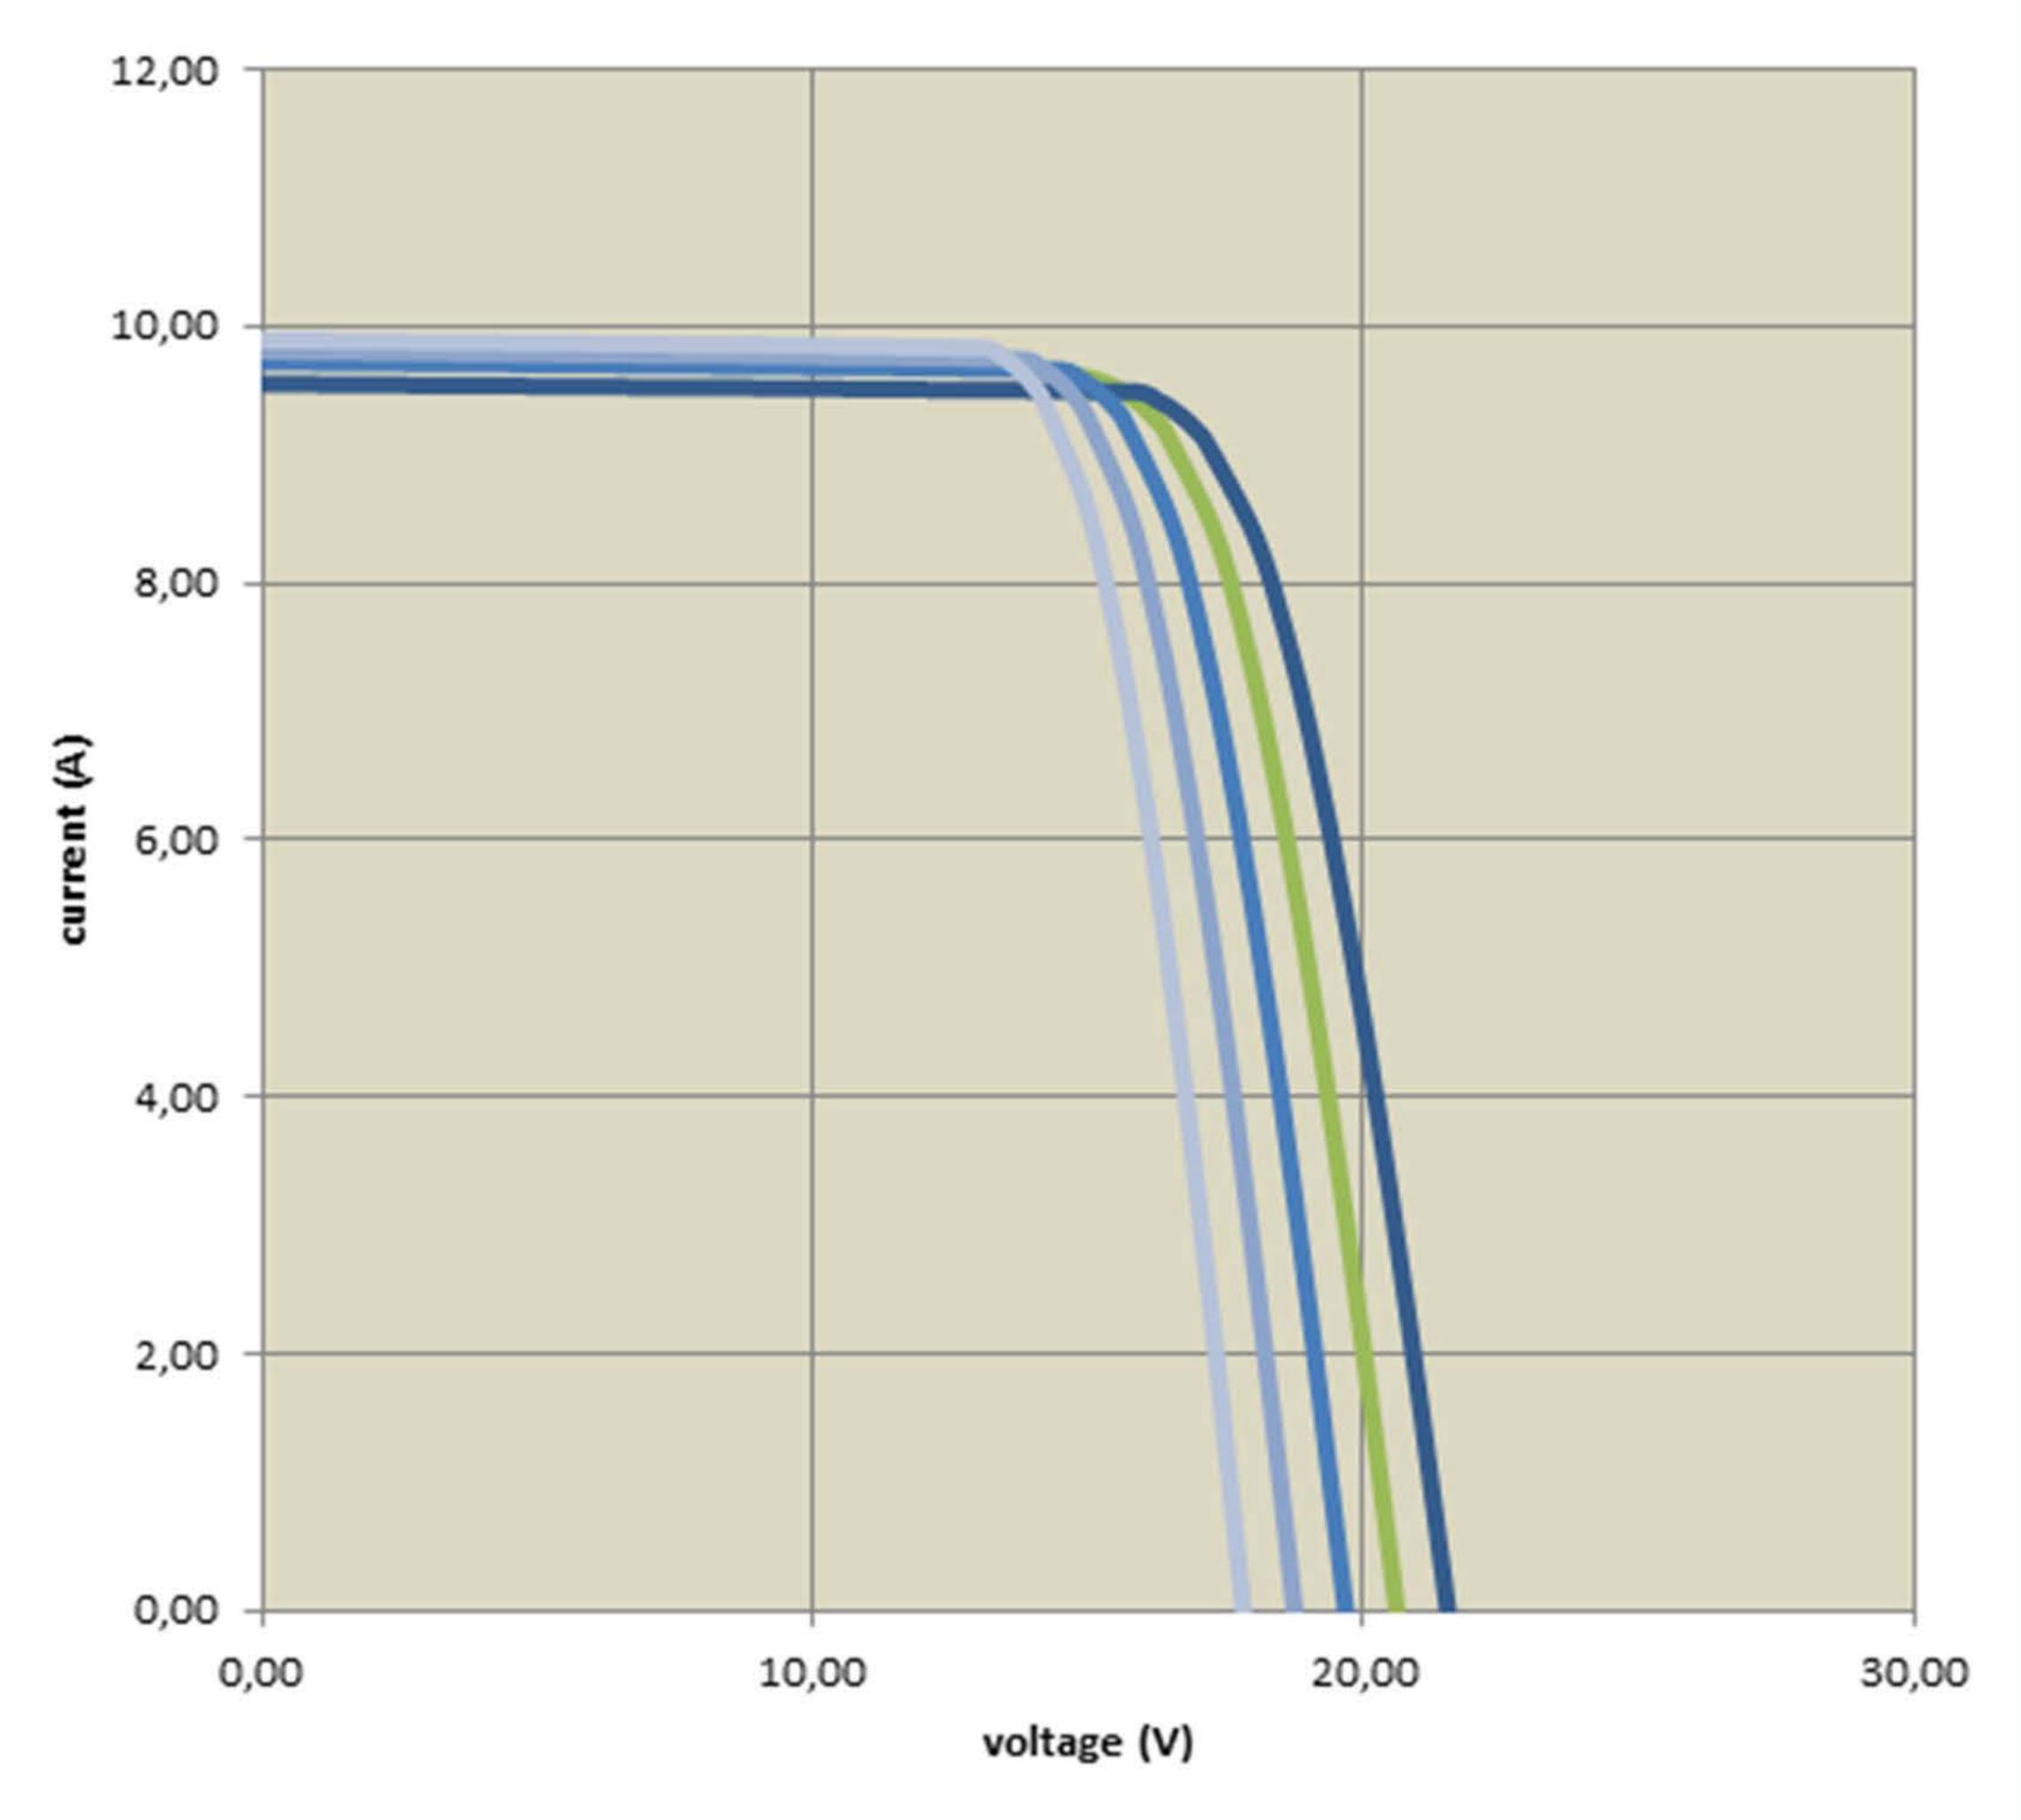

#### KURVEN EIGENSCHAFTEN

#### ELEKTRISCHE EIGENSCHAFTEN UNTER STC BEDINGUNGEN

| TYPE                                 | PSM30        |  |
|--------------------------------------|--------------|--|
| Maximale Leistung (Wp)               | 150          |  |
| Leerlaufspannung (Voc)               | 20,60        |  |
| Kurzschlussstrom (Isc)               | 9,70         |  |
| Maximale Power Point Spannung (Vmpp) | 16,35        |  |
| Maximaler Power Point Strom (Impp)   | 9,20         |  |
| Moduleffizienz (%)                   | 15,70        |  |
| Leistungstoleranz (Wp)               | 0 - 4,99 Wp  |  |
| Temperatur Koeffizient TC Isc        | + 0,058 %/°C |  |
| Temperatur Koeffizient TC Voc        | - 0,300 %/°C |  |
| Temperatur Koeffizient TC Pmpp       | - 0,385 %/°C |  |
|                                      |              |  |