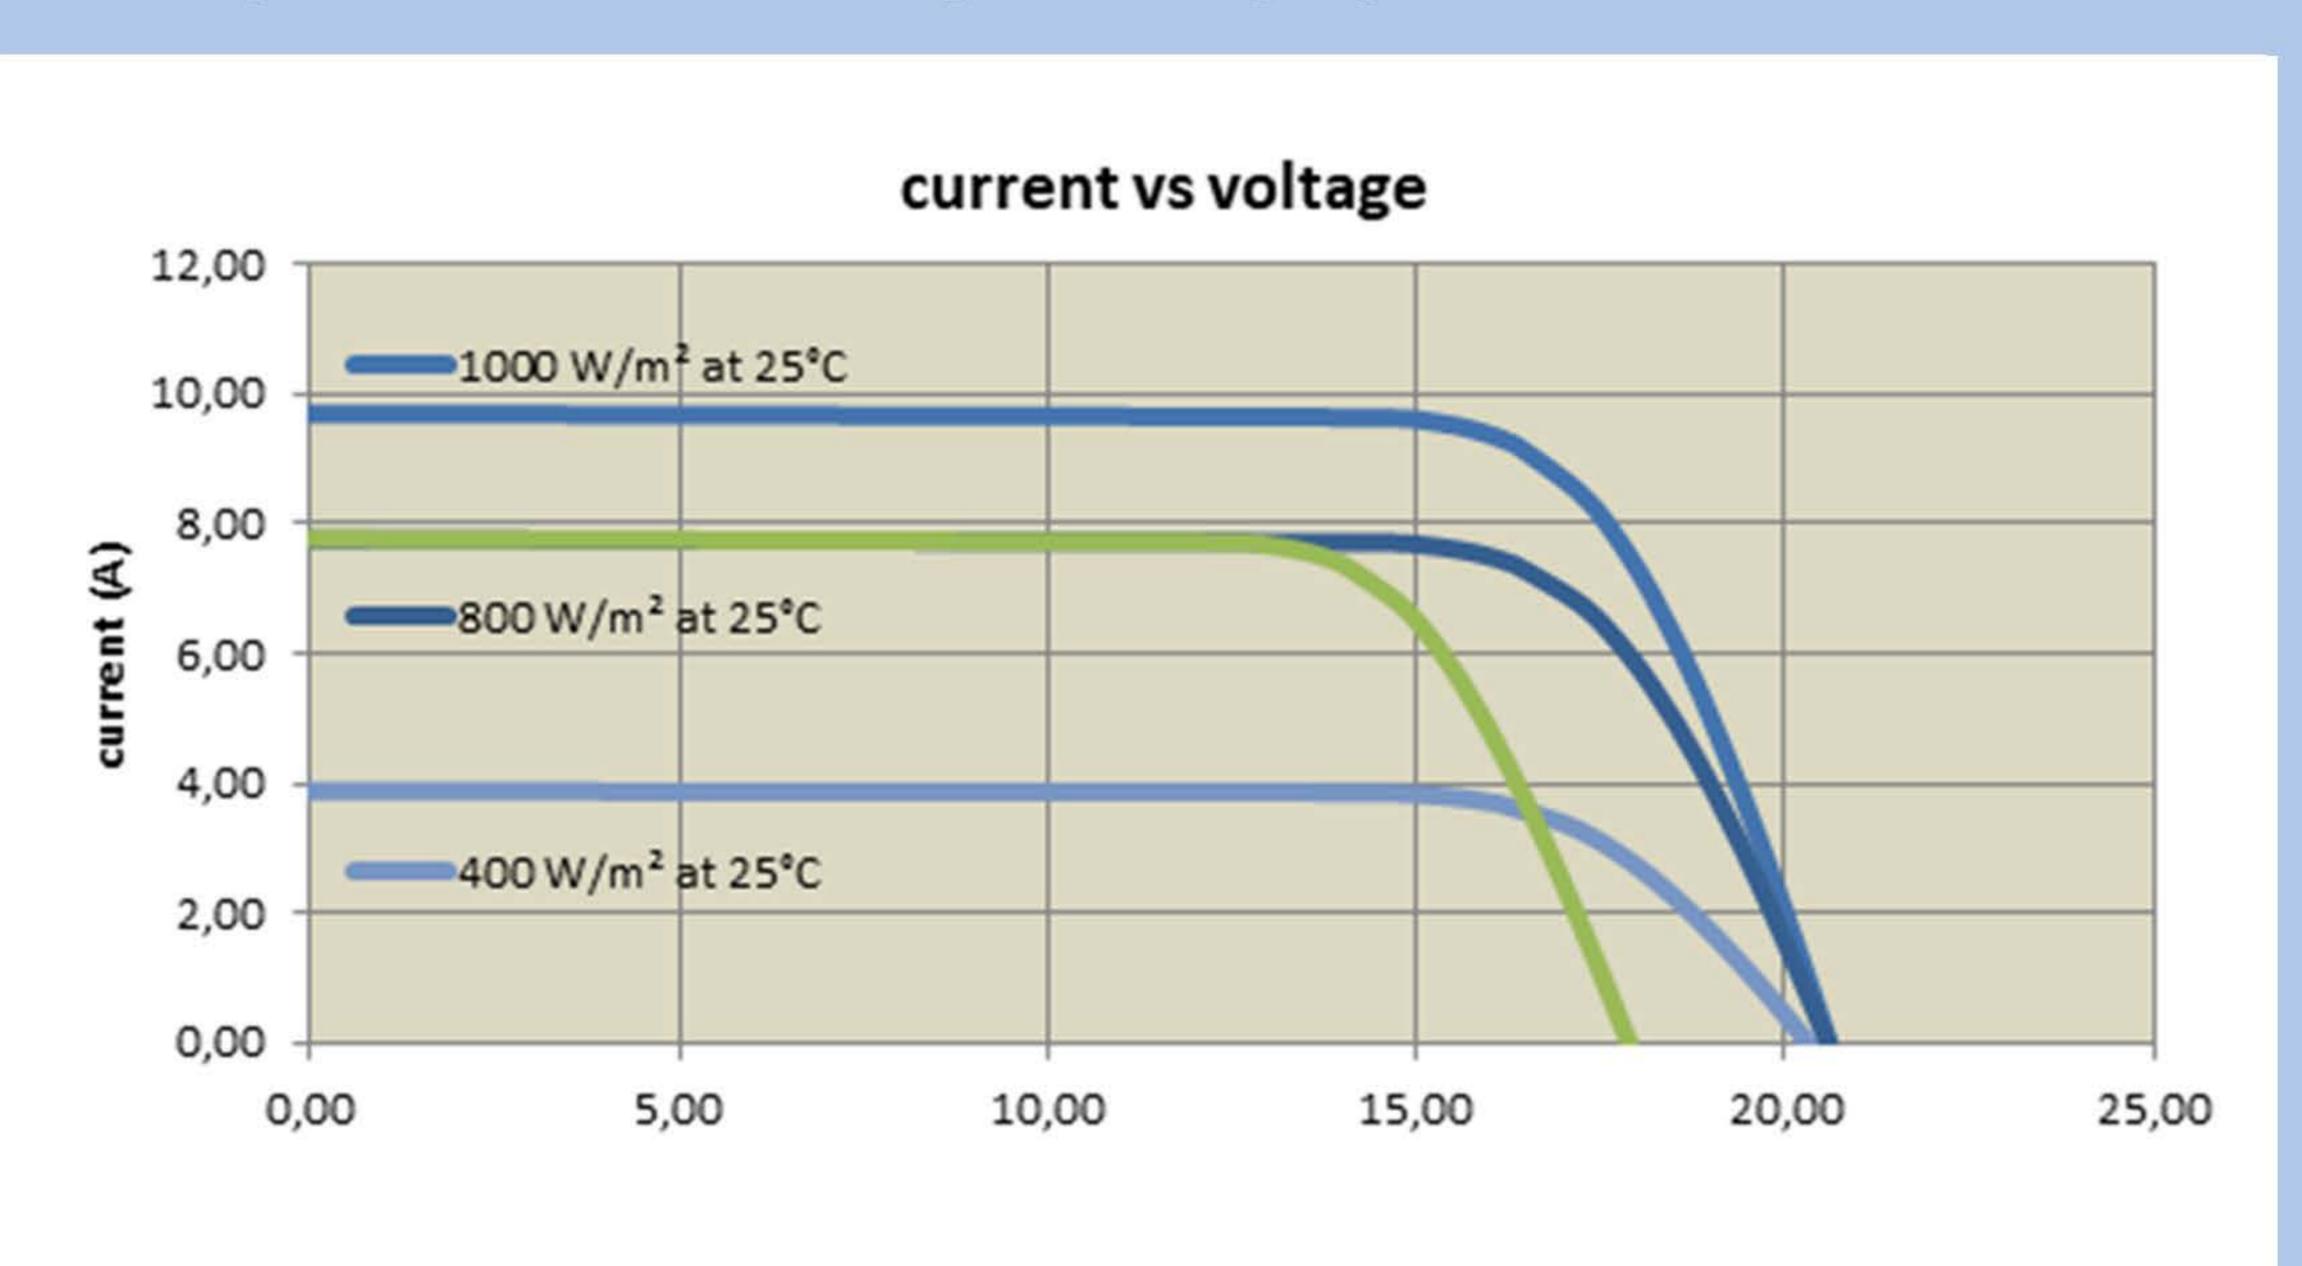

#### KURVEN EIGENSCHAFTEN

#### ELEKTRISCHE EIGENSCHAFTEN UNTER STC BEDINGUNGEN

| TYPE                                 | PSM30        |  |
|--------------------------------------|--------------|--|
| Maximale Leistung (Wp)               | 150          |  |
| Leerlaufspannung (Voc)               | 20,60        |  |
| Kurzschlussstrom (Isc)               | 9,70         |  |
| Maximale Power Point Spannung (Vmpp) | 16,35        |  |
| Maximaler Power Point Strom (Impp)   | 9,20         |  |
| Moduleffizienz (%)                   | 15,70        |  |
| Leistungstoleranz (Wp)               | 0 - 4,99 Wp  |  |
| Temperatur Koeffizient TC Isc        | + 0,058 %/°C |  |
| Temperatur Koeffizient TC Voc        | - 0,300 %/°C |  |
| Temperatur Koeffizient TC Pmpp       | - 0,385 %/°C |  |
|                                      |              |  |