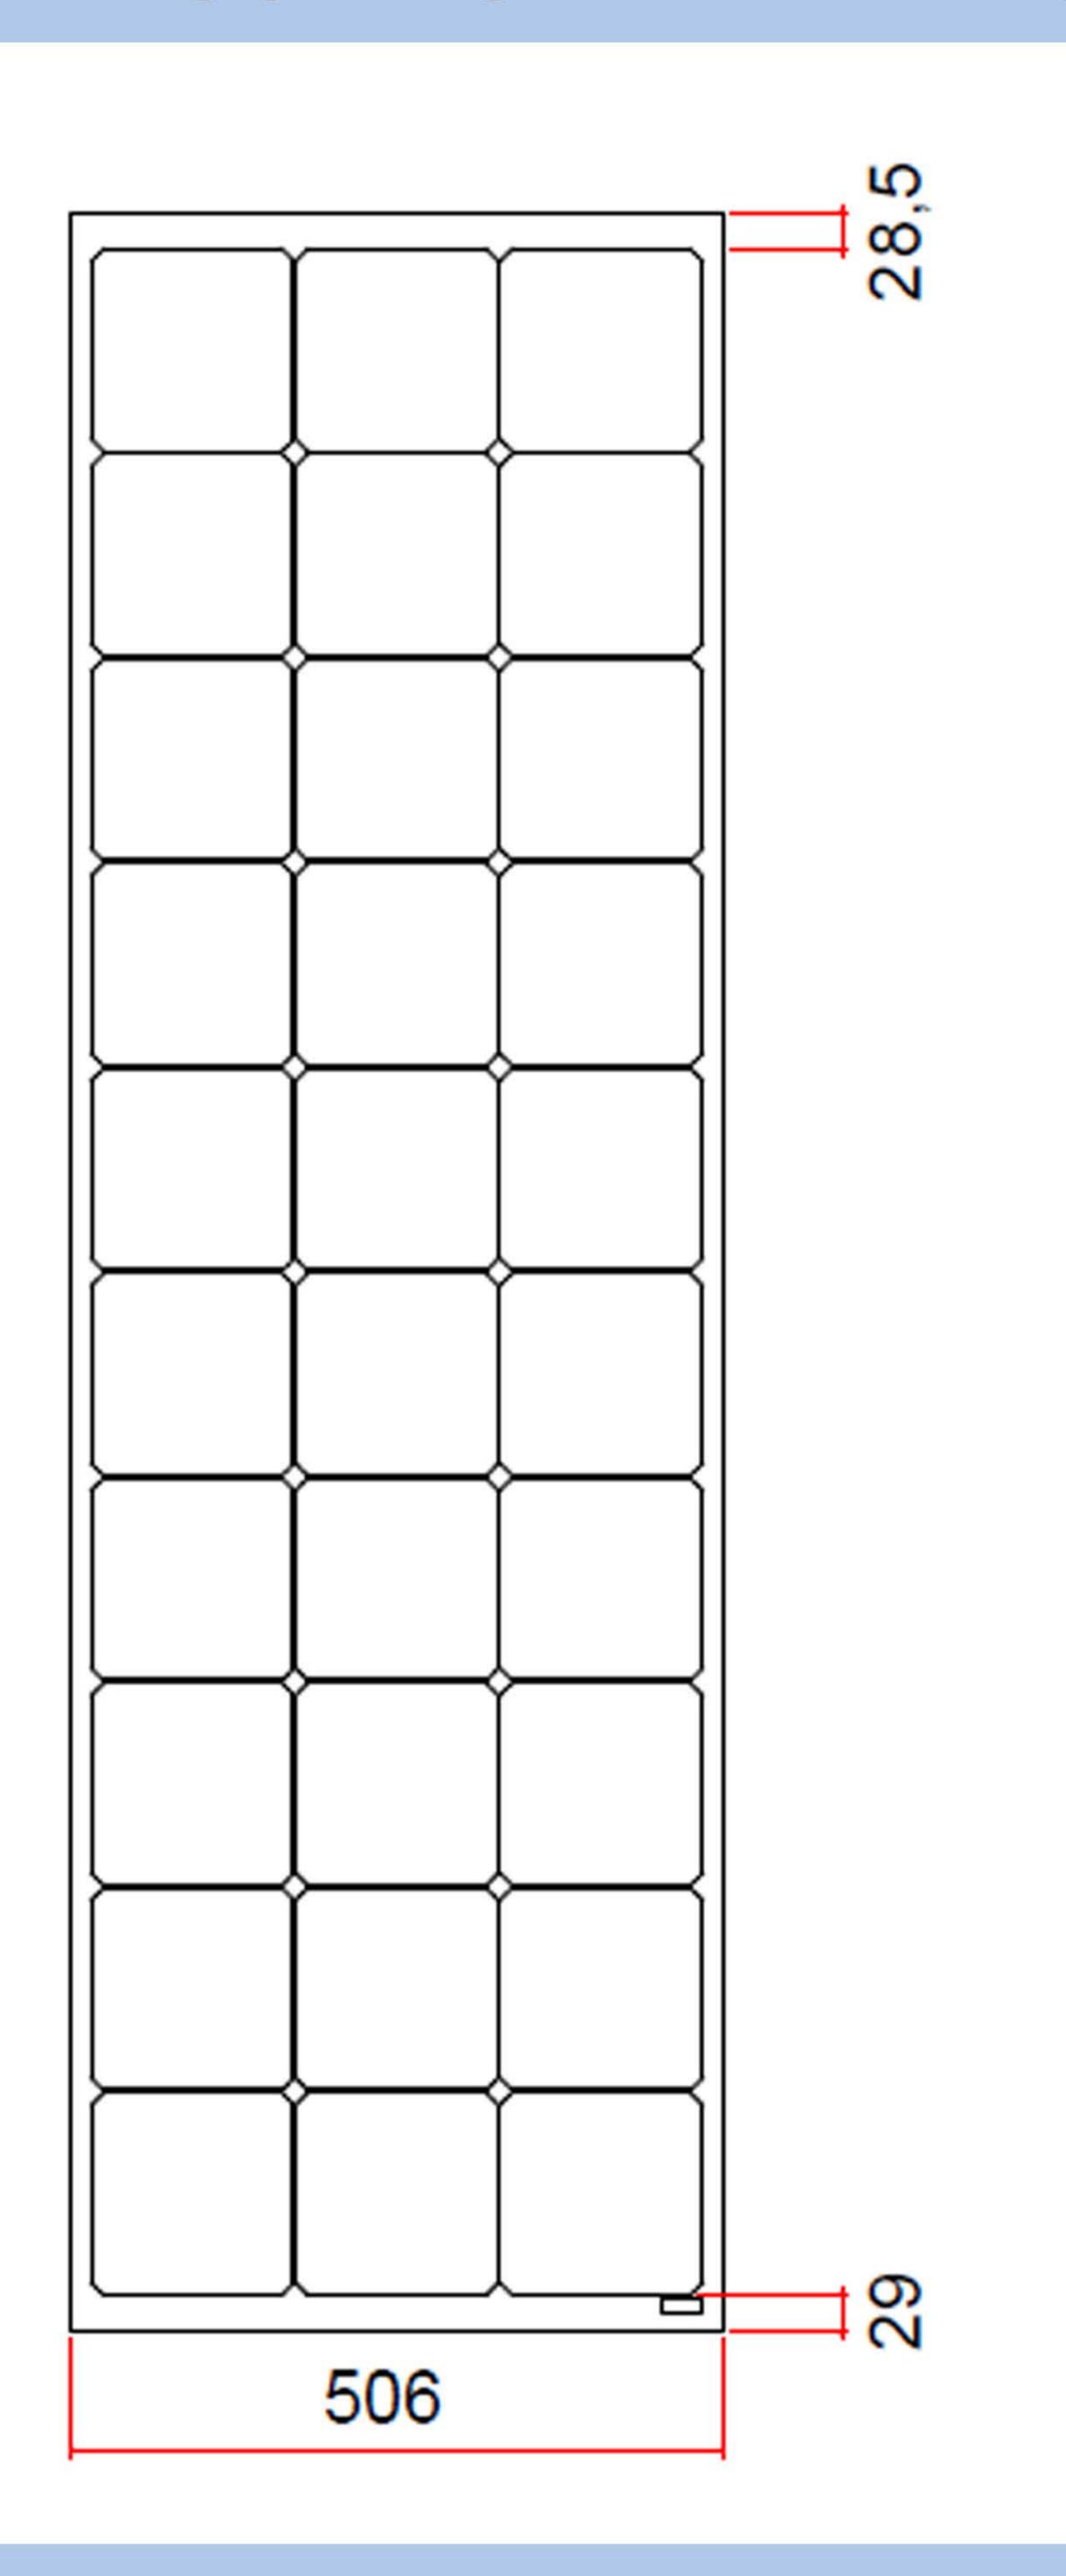

## MECHANISCHE SPEZIFIKATION

| Maße          | 1640 x 506 x 5,5 mm           |
|---------------|-------------------------------|
| Gewicht       | 9,5 kg +/- 3 %                |
| Zellen        | 30 mono Perc 5bb              |
| Anschlussdose | 2, (IP67, 18 A rated curren   |
| Verbinder     | MC4 Original                  |
| Kabel         | 2 x 500 mm x 4mm <sup>2</sup> |
| Solar Glas    | 4,0 mm therm. gehärtet        |